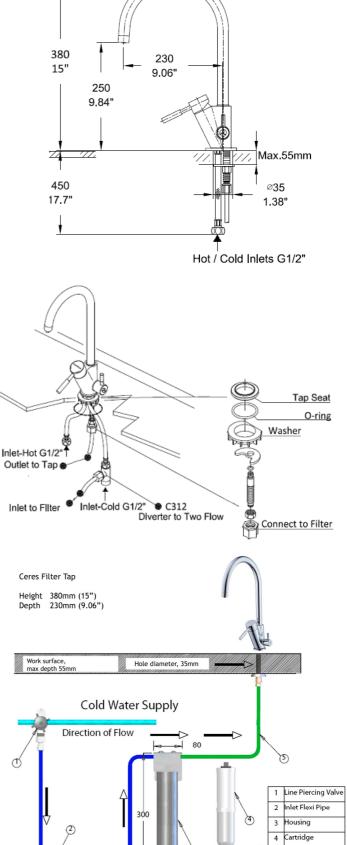

## Installation Dimension Drawing

Outlet Flexi Pipe

5

Material: Solid brass machined body and tubular brass spout

- Tails: G 1/2" flexi-tails
- Tap Height: 380mm
- Spout Reach: 230mm
- Minimum Water Pressure: 1 bar/15 psi
- Maximum Water Pressure: 75 PSI (5 bar)
- Flow: 3.5 litres per minute at a pressure of 1 bar/ 15 psi
- Maximum Hot-Water Temperature: 70°c

Recommended Hot Water Temperature: 65°c