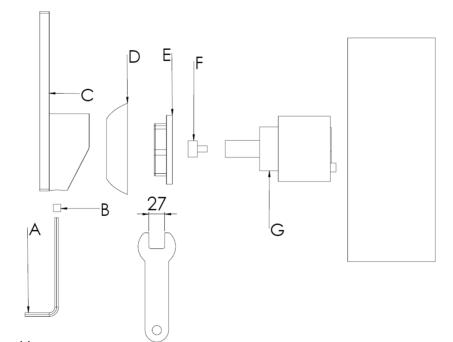

You can also gain hints and tips about replacing a valve by watching our installation movies at

**ESSENTIAL TOOLS** 

www.tapsparesuk.com.

- 27mm ring spanner or suitable adjustable spanner
- 2mm Allen Key

# **VALVE/CARTRIDGE CHANGE PROCEDURE**

- 1. Turn off the water supply to the tap.
- 2. Use the 2mm Allen key (A) to remove the grub screw (B) from the handle (C).
- 3. Remove the handle (C) from the body of the tap by pulling it firmly away from the tap body.
- 4. Pull off the cover (D).
- 5. Use the spanner to remove the retaining nut (E). If this proves difficult, a sharp tap with a hammer on the handle of the spanner will normally do the trick.
- 6. Remove the cartridge (G), then unscrew and remove the threaded plug (F), from the end of the cartridge spindle.
- 7. Take the new cartridge and screw the threaded plug (F) in the end of the spindle.
- 8. Position the new cartridge in the tap body, making sure the 2 pins on the cartridge base are located in the corresponding holes in the tap body.
- 9. Screw the retaining nut (E) in place and tighten it firmly to secure the new cartridge.
- 10. Refit the cover (D).
- 11. Reposition the handle (C) and secure it by firmly tightening the grub screw (B).
- 12. Turn the water supply back on and check for leaks.